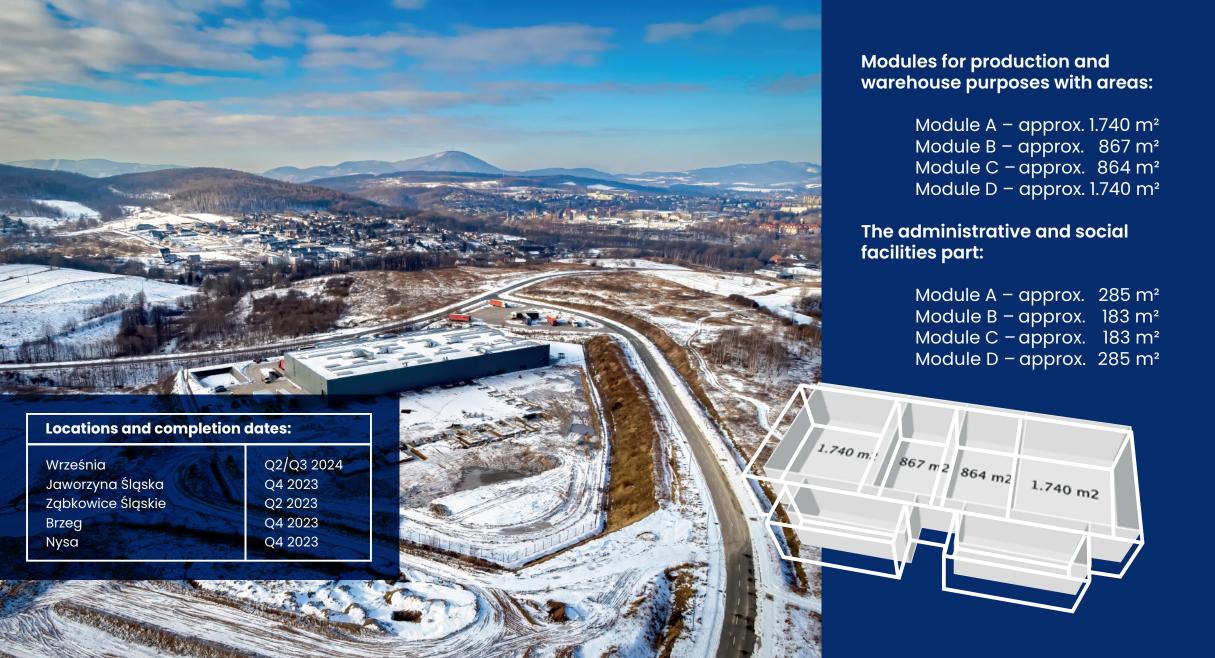

## halls

- Hall structure: reinforced concrete,
- Walls: sandwich panels with a mineral wool core,
- Roof: trapezoidal sheet + mineral wool + membrane,
- Industrial hall floor, surface hardened, minimum thickness 18 cm, with a load capacity of 50 kN / m2 with an evenly distributed load and 150 kN with a point load of 150 x 350 mm.

## gates

- Module A i D External sectional gates with dimensions of 450x500 cm, dock gates with dimensions of 300x300 cm,
- Module B i C External sectional gates with dimensions of 450x500 cm.

## offices

- Walls in masonry technology on ordinary mortar,
- Thermal insulation made of mineral wool,
- Plasterboard internal walls,
- Reinforced concrete channel ceilings,
- Door and window joinery aluminum.